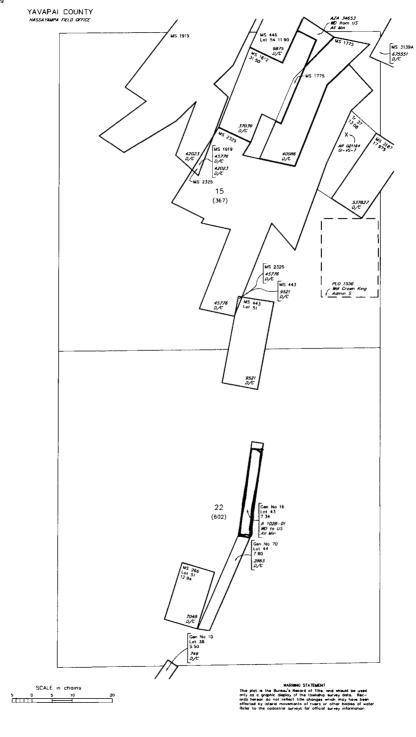

| LOCATION NOTICE FOR LODE MINING CLAIM                                      |                         | <u> </u>        | 2017                 | 7                |
|----------------------------------------------------------------------------|-------------------------|-----------------|----------------------|------------------|
| NOTICE IS HEREBY GIVEN that the DISCOVERY LOCATION                         | BLM                     | 10E             | <b>-</b>             | 3                |
| ON The Benton Gen No. 16 lode mining claim has been located                | Date<br>Stamp           | <u> </u>        | <b>8</b> .           | 1                |
| by Silver Nickel Mining 6. whose current mailing                           | •                       | AR              | <b>1</b>             | <u> </u>         |
| address is 5822 W. Michelle Drive                                          |                         | PHOENIX, ARIZON | .;<br>.;             | 3                |
| Glendalo, Arizona 85.308-1244                                              |                         | <u> </u>        | - 7                  |                  |
| The general course of this claim is South to northa                        | and it is situated in _ | YAU             | APAI                 | <del></del>      |
| County, Arizona. This claim is $1500$ feet in length and $2$               | 00 feet in w            | idth. This      | s claim runs         |                  |
| from the location monument on which this location notice is posted appr    | oximately 1             | feet ir         | n a                  | <b>X</b>         |
| South direction to the South end line and 1500 feet in a                   | norther direct          | tion to the     | е                    | 40               |
| north end line. This claim is marked by six monuments, one at e            | each corner and on      | e at the        | center of eac        | h <del>=</del>   |
| end line of the claim.                                                     |                         |                 |                      | 5                |
| The location monument on which this notice is posted is situated within    | Section $22$ ,          | Townshi         | p <u>/0</u>          | - <del>-</del> 4 |
| N, Range N, Gila Salt River Base and Meridian, Arizo                       | ona and this claim e    | encompa         | sses portion         | s                |
| of the following quarter section (s), section (s), Township (s) and Range  | (s) NEt,                | SEL             | 7                    | -                |
| Sec 22, TION, RIW                                                          | Tiger                   | Dis             | trict                | _                |
| Gila Salt River Base and Meridian, Arizona.                                | · ·                     |                 |                      |                  |
| The locality of this claim with reference to some natural object or permar | ent monument and        | addition        | al information       | on .             |
| (if any) concerning its locality are as follows: The Sw. and Inc.          | corner of               | The I           | Bonton G             | 2 <b>8</b> N     |
| No 16 is identical to the NW endline Co                                    | rner of the             | Cali            | fornia               |                  |
| Gon No. 70. This is claim is a relocation                                  | of the Boi              | nton G          | son No 16            | except           |
| DATED AND POSTED on the ground this day of                                 | 19, 20, 17.             | its             | length is            | 1500ft           |
| LOCATOR (s) Ohn B Rothermal lagent for SII                                 | ver Nickel              |                 | 1600 fl<br>Iginal Si |                  |
| Mining Co. John Rothermel                                                  | •                       |                 | •                    | 7                |
| J                                                                          |                         |                 | rm MCF100            |                  |